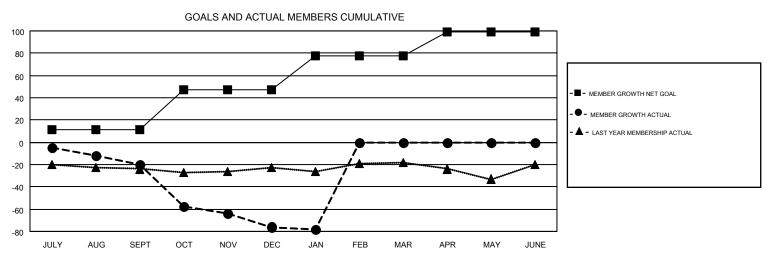

## GMT MONTHLY MEMBERSHIP PROGRESS REPORT

Results as of: 1/31/2019

Multiple District 40

**LOCATION: NEW MEXICO** 

| GMT: WILLIAN          | /I PHILLIPI   |           |               |                       |                           |                         | GMT CA 1                                     |  |
|-----------------------|---------------|-----------|---------------|-----------------------|---------------------------|-------------------------|----------------------------------------------|--|
| Clubs                 |               |           |               | Members               |                           |                         |                                              |  |
| RESULTS FOR 2018-2019 |               |           |               | RESULTS FOR 2018-2019 |                           |                         |                                              |  |
| QUARTER               | NEW CLUB GOAL | NEW CLUBS | DROPPED CLUBS | QUARTER               | MEMBER GROWTH NET<br>GOAL | MEMBER GROWTH<br>ACTUAL | DROPPED MEMBERS ACTUAL (including transfers) |  |
| JULY/AUG/SEPT         | 2             | 0         | 0             | JULY/AUG/SEPT         | 11                        | 29                      | 43                                           |  |
| OCT/NOV/DEC           | 3             | 0         | 2             | OCT/NOV/DEC           | 36                        | 10                      | 63                                           |  |
| JAN/FEB/MAR           | 3             | 0         | 0             | JAN/FEB/MAR           | 31                        | 6                       | 8                                            |  |
| APR/MAY/JUNE          | 2             | 0         | 0             | APR/MAY/JUNE          | 21                        | 0                       | 0                                            |  |