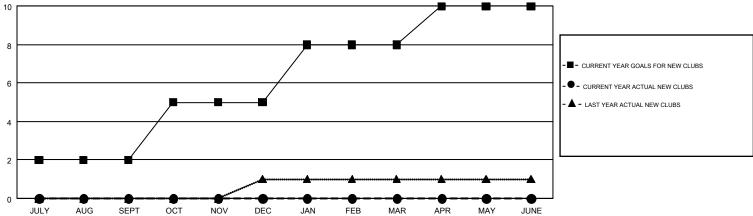

## GMT MONTHLY MEMBERSHIP PROGRESS REPORT

Results as of: 1/31/2019

Multiple District 40

**LOCATION: NEW MEXICO** 

| GMT: WILLIAN          | /I PHILLIPI   |           |               |                       |                           |                         | GMT CA 1                                     |  |
|-----------------------|---------------|-----------|---------------|-----------------------|---------------------------|-------------------------|----------------------------------------------|--|
| Clubs                 |               |           |               | Members               |                           |                         |                                              |  |
| RESULTS FOR 2018-2019 |               |           |               | RESULTS FOR 2018-2019 |                           |                         |                                              |  |
| QUARTER               | NEW CLUB GOAL | NEW CLUBS | DROPPED CLUBS | QUARTER               | MEMBER GROWTH NET<br>GOAL | MEMBER GROWTH<br>ACTUAL | DROPPED MEMBERS ACTUAL (including transfers) |  |
| JULY/AUG/SEPT         | 2             | 0         | 0             | JULY/AUG/SEPT         | 11                        | 29                      | 43                                           |  |
| OCT/NOV/DEC           | 3             | 0         | 2             | OCT/NOV/DEC           | 36                        | 10                      | 63                                           |  |
| JAN/FEB/MAR           | 3             | 0         | 0             | JAN/FEB/MAR           | 31                        | 6                       | 8                                            |  |
| APR/MAY/JUNE          | 2             | 0         | 0             | APR/MAY/JUNE          | 21                        | 0                       | 0                                            |  |

GOALS AND ACTUAL NEW CLUBS CUMULATIVE

| DROPPED CLUBS: 2  DROPPED MEMBERS |     | 19 CLUBS OF 57 ADDED 1 OR MORE<br>NEW MEMBERS | GENDER DISTRIBUTION           MALE         621 (62.16%)           FEMALE         378 (37.84%) |  |     |
|-----------------------------------|-----|-----------------------------------------------|-----------------------------------------------------------------------------------------------|--|-----|
| DECEASED                          | 10  | CLICK HERE FOR CUMULATIVE                     | TOTAL FAMILY UNIT MEMBERS                                                                     |  | 201 |
| CLUB CANCELLED 1 OTHER 103        |     | MEMBERSHIP DATA                               | FAMILY MEMBERS PAYING HALF DUES                                                               |  | 104 |
| TOTAL                             | 114 |                                               | 5023                                                                                          |  |     |